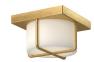

## **FLUSH MOUNT**

FM45907-BG/OP Brushed Gold/Opal Glass

FM45907-BK/OP Black/Opal Glass

## **DESCRIPTION**

**PROJECT** 

The Regalo Collection is all about simple lighting with an elevated design. Cake-like opal glass diffusers are wrapped like presents with sculptural metal details tied to your choice of Powder-Coated Black or Brushed Gold finishes. Available in 7-inch and 10-inch size options to fit your style and lighting demands.