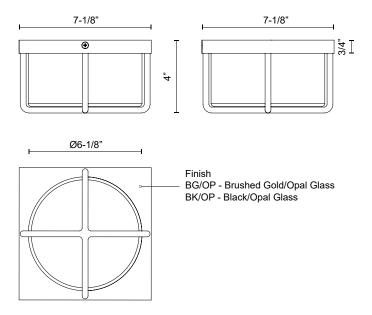

## **SPECIFICATION DETAILS**

| Fixture Dimensions     | L7-1/8" x W7-1/8" x H4"                                    |  |  |
|------------------------|------------------------------------------------------------|--|--|
| Light Source           | AC LED Module                                              |  |  |
| Wattage                | 13W                                                        |  |  |
| Total Lumens           | 1020lm                                                     |  |  |
| Delivered Lumens       | BG/OP-728lm; BK/OP-690lm;                                  |  |  |
| Voltage                | 120V                                                       |  |  |
| Color Temperature      | 3000K                                                      |  |  |
| CRI (Ra)               | 90CRI                                                      |  |  |
| Optional Color Temps   | 2700K - 5000K Available, Minimum Order Quantities<br>Apply |  |  |
| LED Rated Life         | 50,000 hours                                               |  |  |
| Dimming                | 100% - 10%, ELV Dimmer (Not Included)                      |  |  |
| Glass Details          | Opal Glass                                                 |  |  |
| Location               | Dry                                                        |  |  |
| Illumination Direction | Down                                                       |  |  |
| CEC Title 24 JA8       | Yes, JA8-2022                                              |  |  |
| Paint Finish           | BG01; BK01;                                                |  |  |