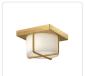

## **FLUSH MOUNT**

FM45907-BG/OP Brushed Gold/Opal Glass

FM45907-BK/OP Black/Opal Glass

## **DESCRIPTION**

**PROJECT** 

The Regalo Collection is all about simple lighting with an elevated design. Cake-like opal glass diffusers are wrapped like presents with sculptural metal details tied to your choice of Powder-Coated Black or Brushed Gold finishes. Available in 7-inch and 10-inch size options to fit your style and lighting demands.