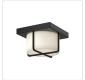

## **FLUSH MOUNT**

FM45907-BG/OP Brushed Gold/Opal Glass

FM45907-BK/OP Black/Opal Glass

## **DESCRIPTION**

**PROJECT** 

The Regalo Collection is all about simple lighting with an elevated design. Cake-like opal glass diffusers are wrapped like presents with sculptural metal details tied to your choice of Powder-Coated Black or Brushed Gold finishes. Available in 7-inch and 10-inch size options to fit your style and lighting demands.